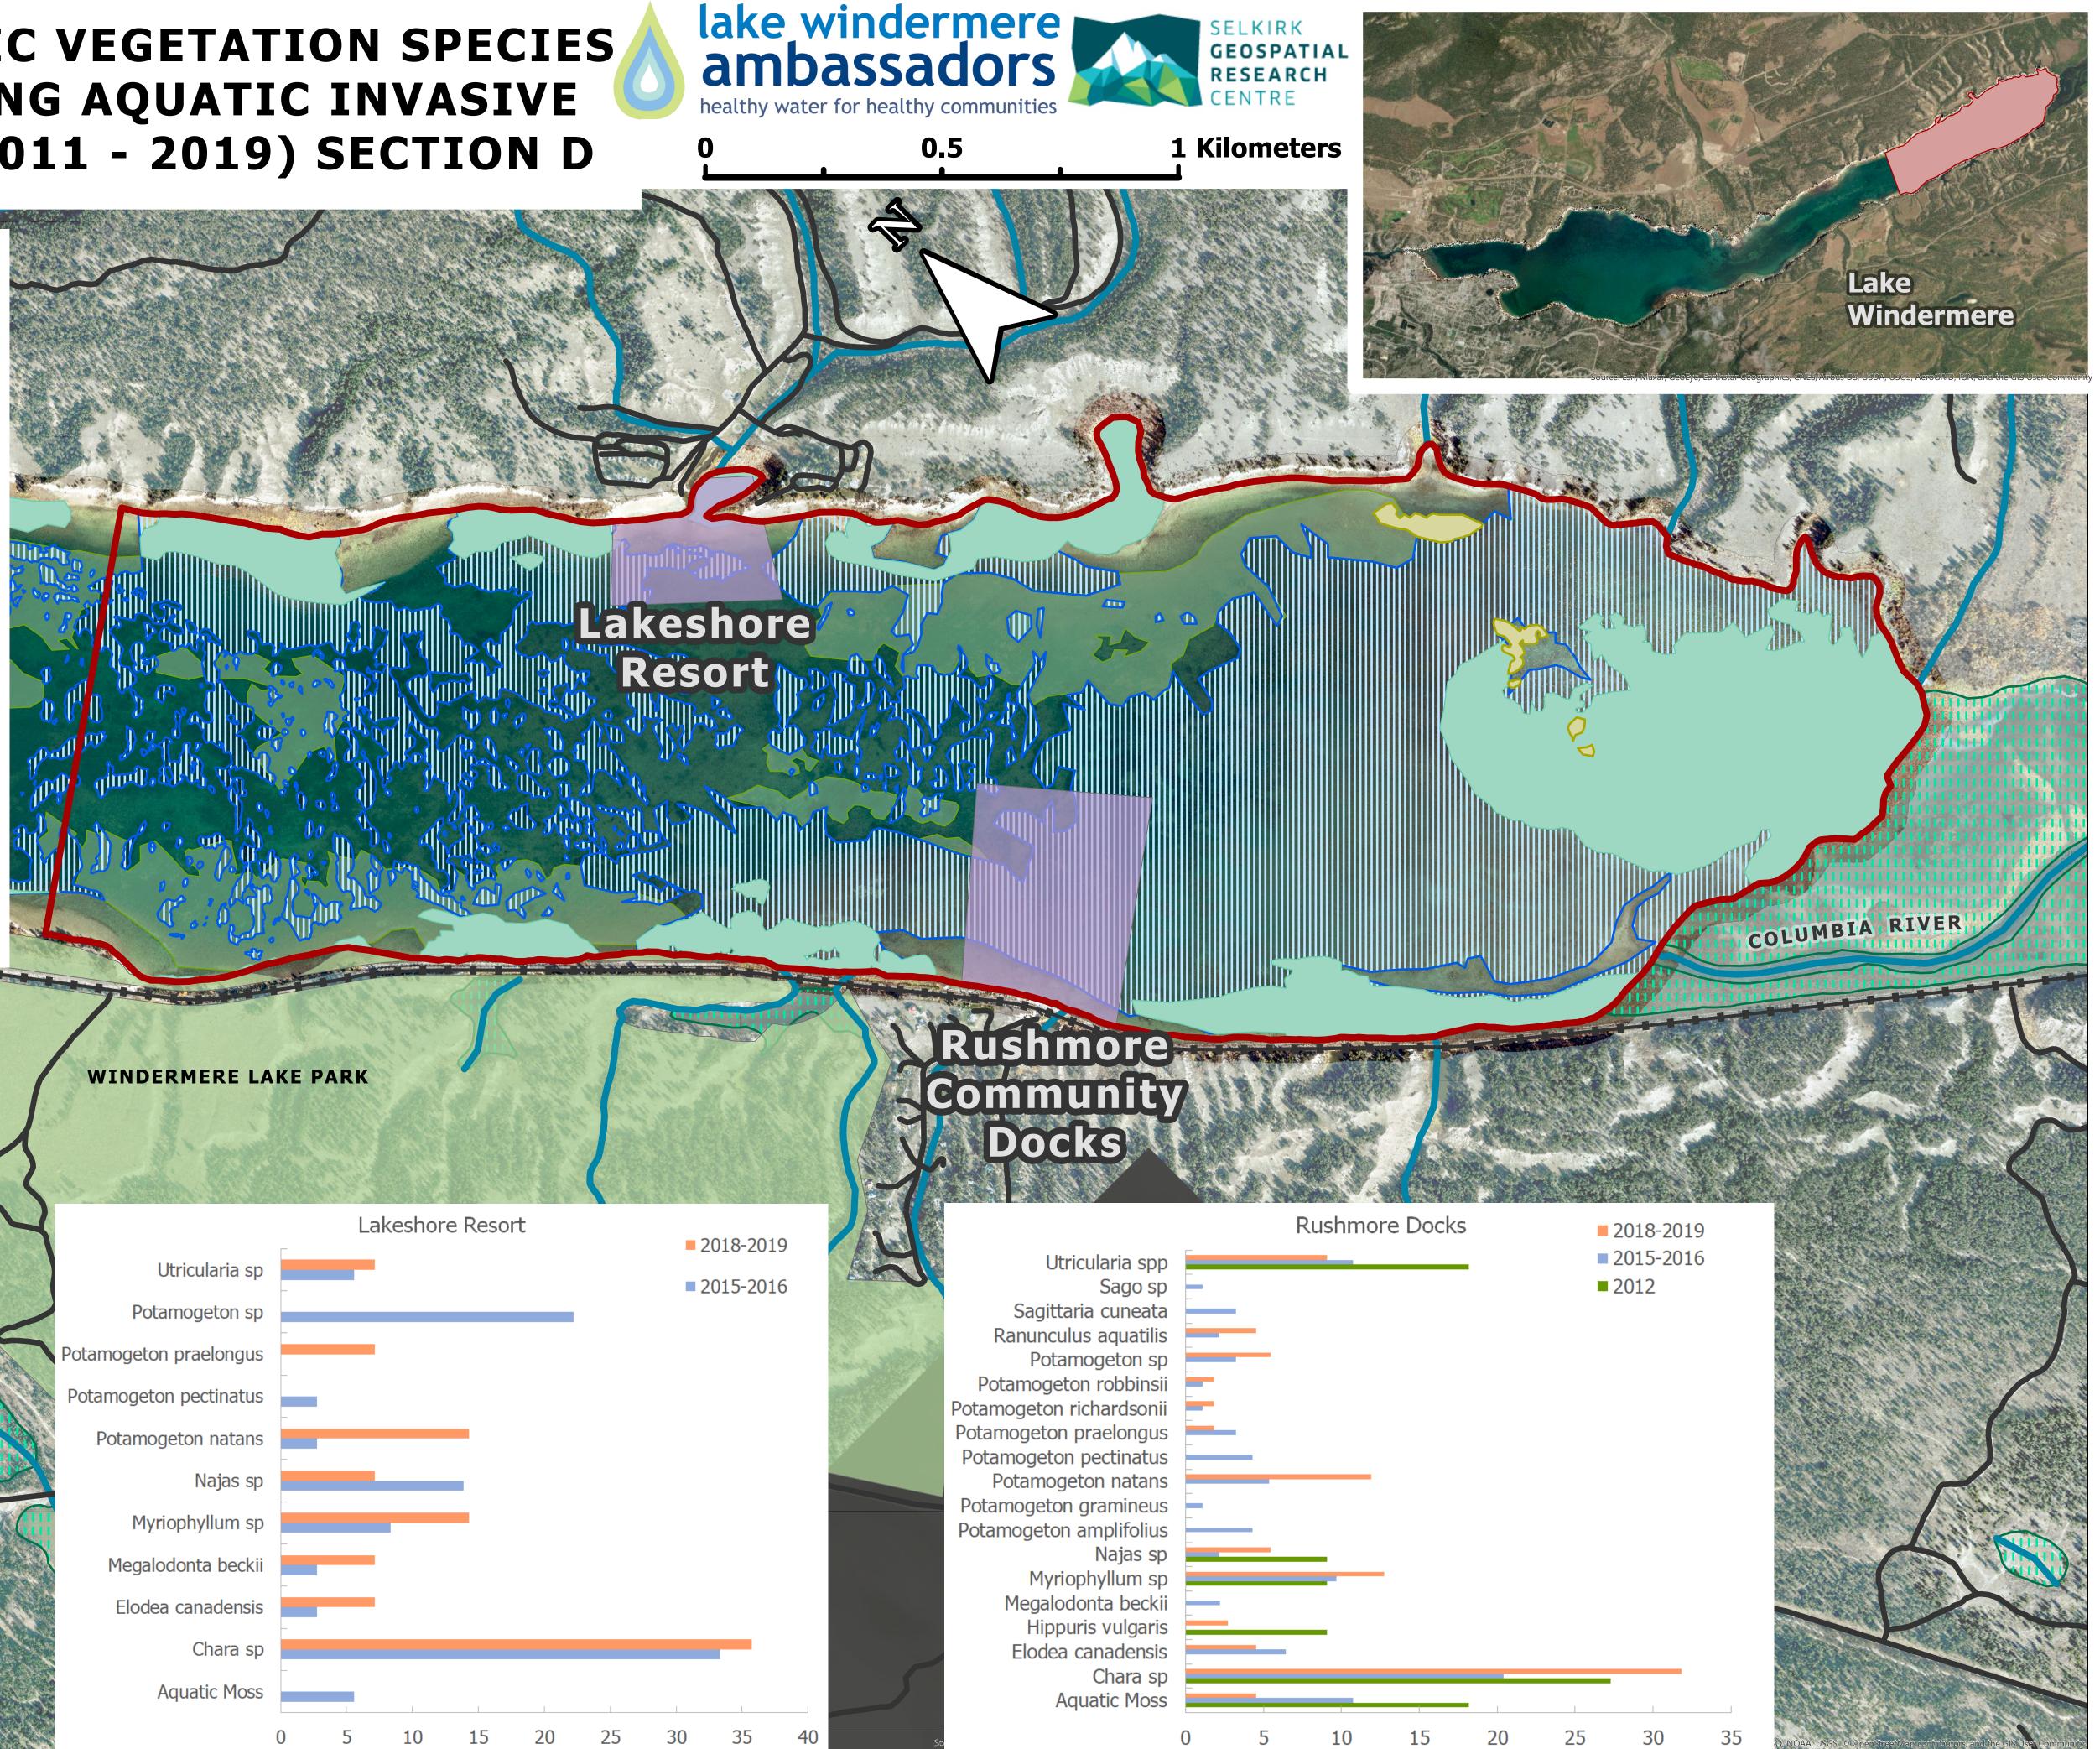

## FREQUENCY OF AQUATIC VEGETATION SPECIES **OBSERVATIONS DURING AQUATIC INVASIVE** SPECIES SAMPLING (2011 - 2019) SECTION D

## **AQUATIC VEGETATION**

- Sparse Submerged
- Dense Submerged
- Emergent
- Floating
- Canada Pacific Railway Line
- Roads
- Streams
  - Provincial Parks
  - Invasive Species Sample Sites
  - Wetlands

Author: Kyla Workun Date: August 2020 Coordinates: NAD83 UTM Zone 11N Data Sources: Data BC; RDCK (2018 Orthophoto); Lake Windermere Ambassadors. Aquatic Plant Survey Results. Years: 2011-2012; Darvill, Rachel. Lake Windermere Aquatic Invasive Species Inventory. Goldeneye Ecological Services. Years: 2013, 2015, 2016, 2018, 2019