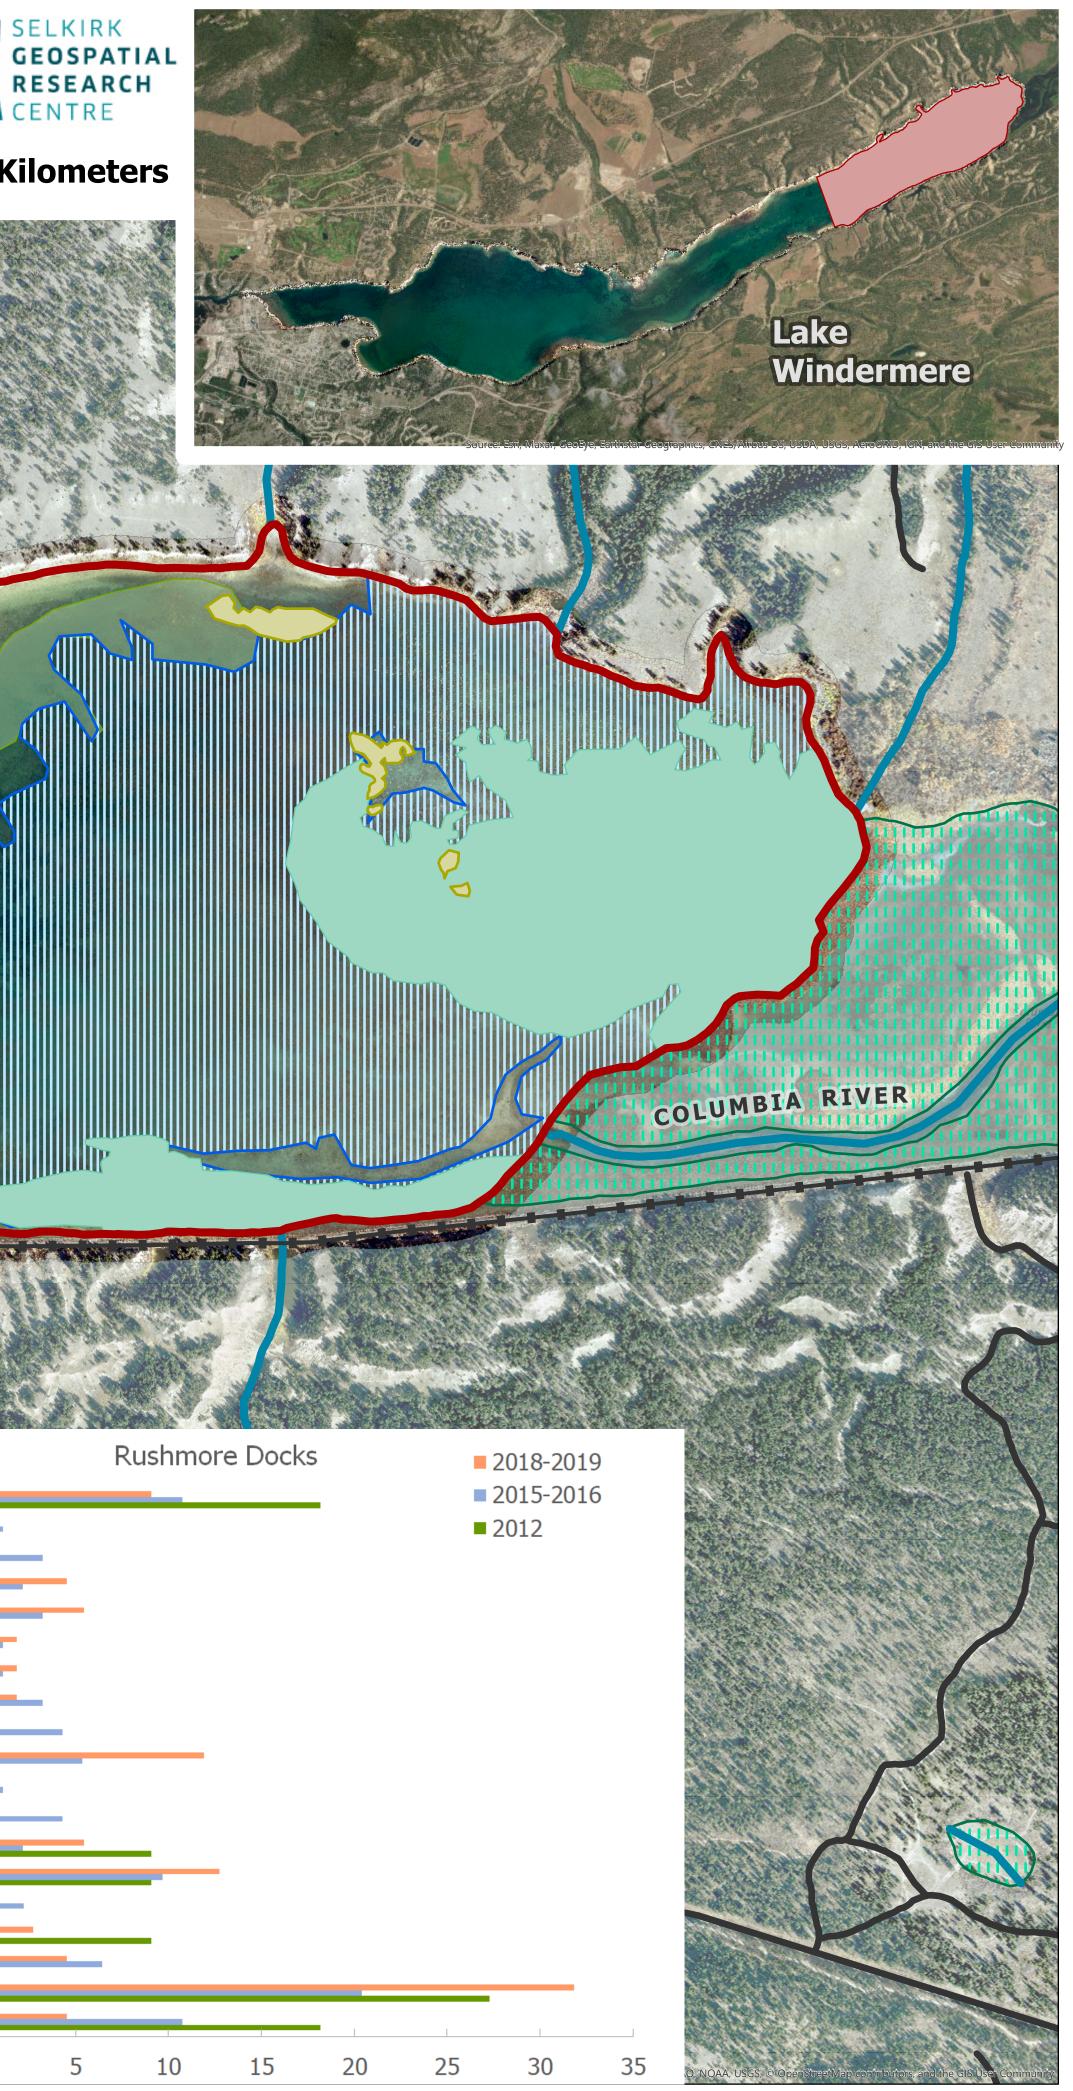

## FREQUENCY OF AQUATIC VEGETATION SPECIES **OBSERVATIONS DURING AQUATIC INVASIVE** SPECIES SAMPLING (2011 - 2019) SECTION D

## **AQUATIC VEGETATION**

- Sparse Submerged
- Dense Submerged
- Emergent
- Floating
- Canada Pacific Railway Line
- Roads
- Streams
  - Provincial Parks
  - Invasive Species Sample Sites
  - Wetlands

Author: Kyla Workun Date: August 2020 Coordinates: NAD83 UTM Zone 11N Data Sources: Data BC; RDCK (2018 Orthophoto); Lake Windermere Ambassadors. Aquatic Plant Survey Results. Years: 2011-2012; Darvill, Rachel. Lake Windermere Aquatic Invasive Species Inventory. Goldeneye Ecological Services. Years: 2013, 2015, 2016, 2018, 2019