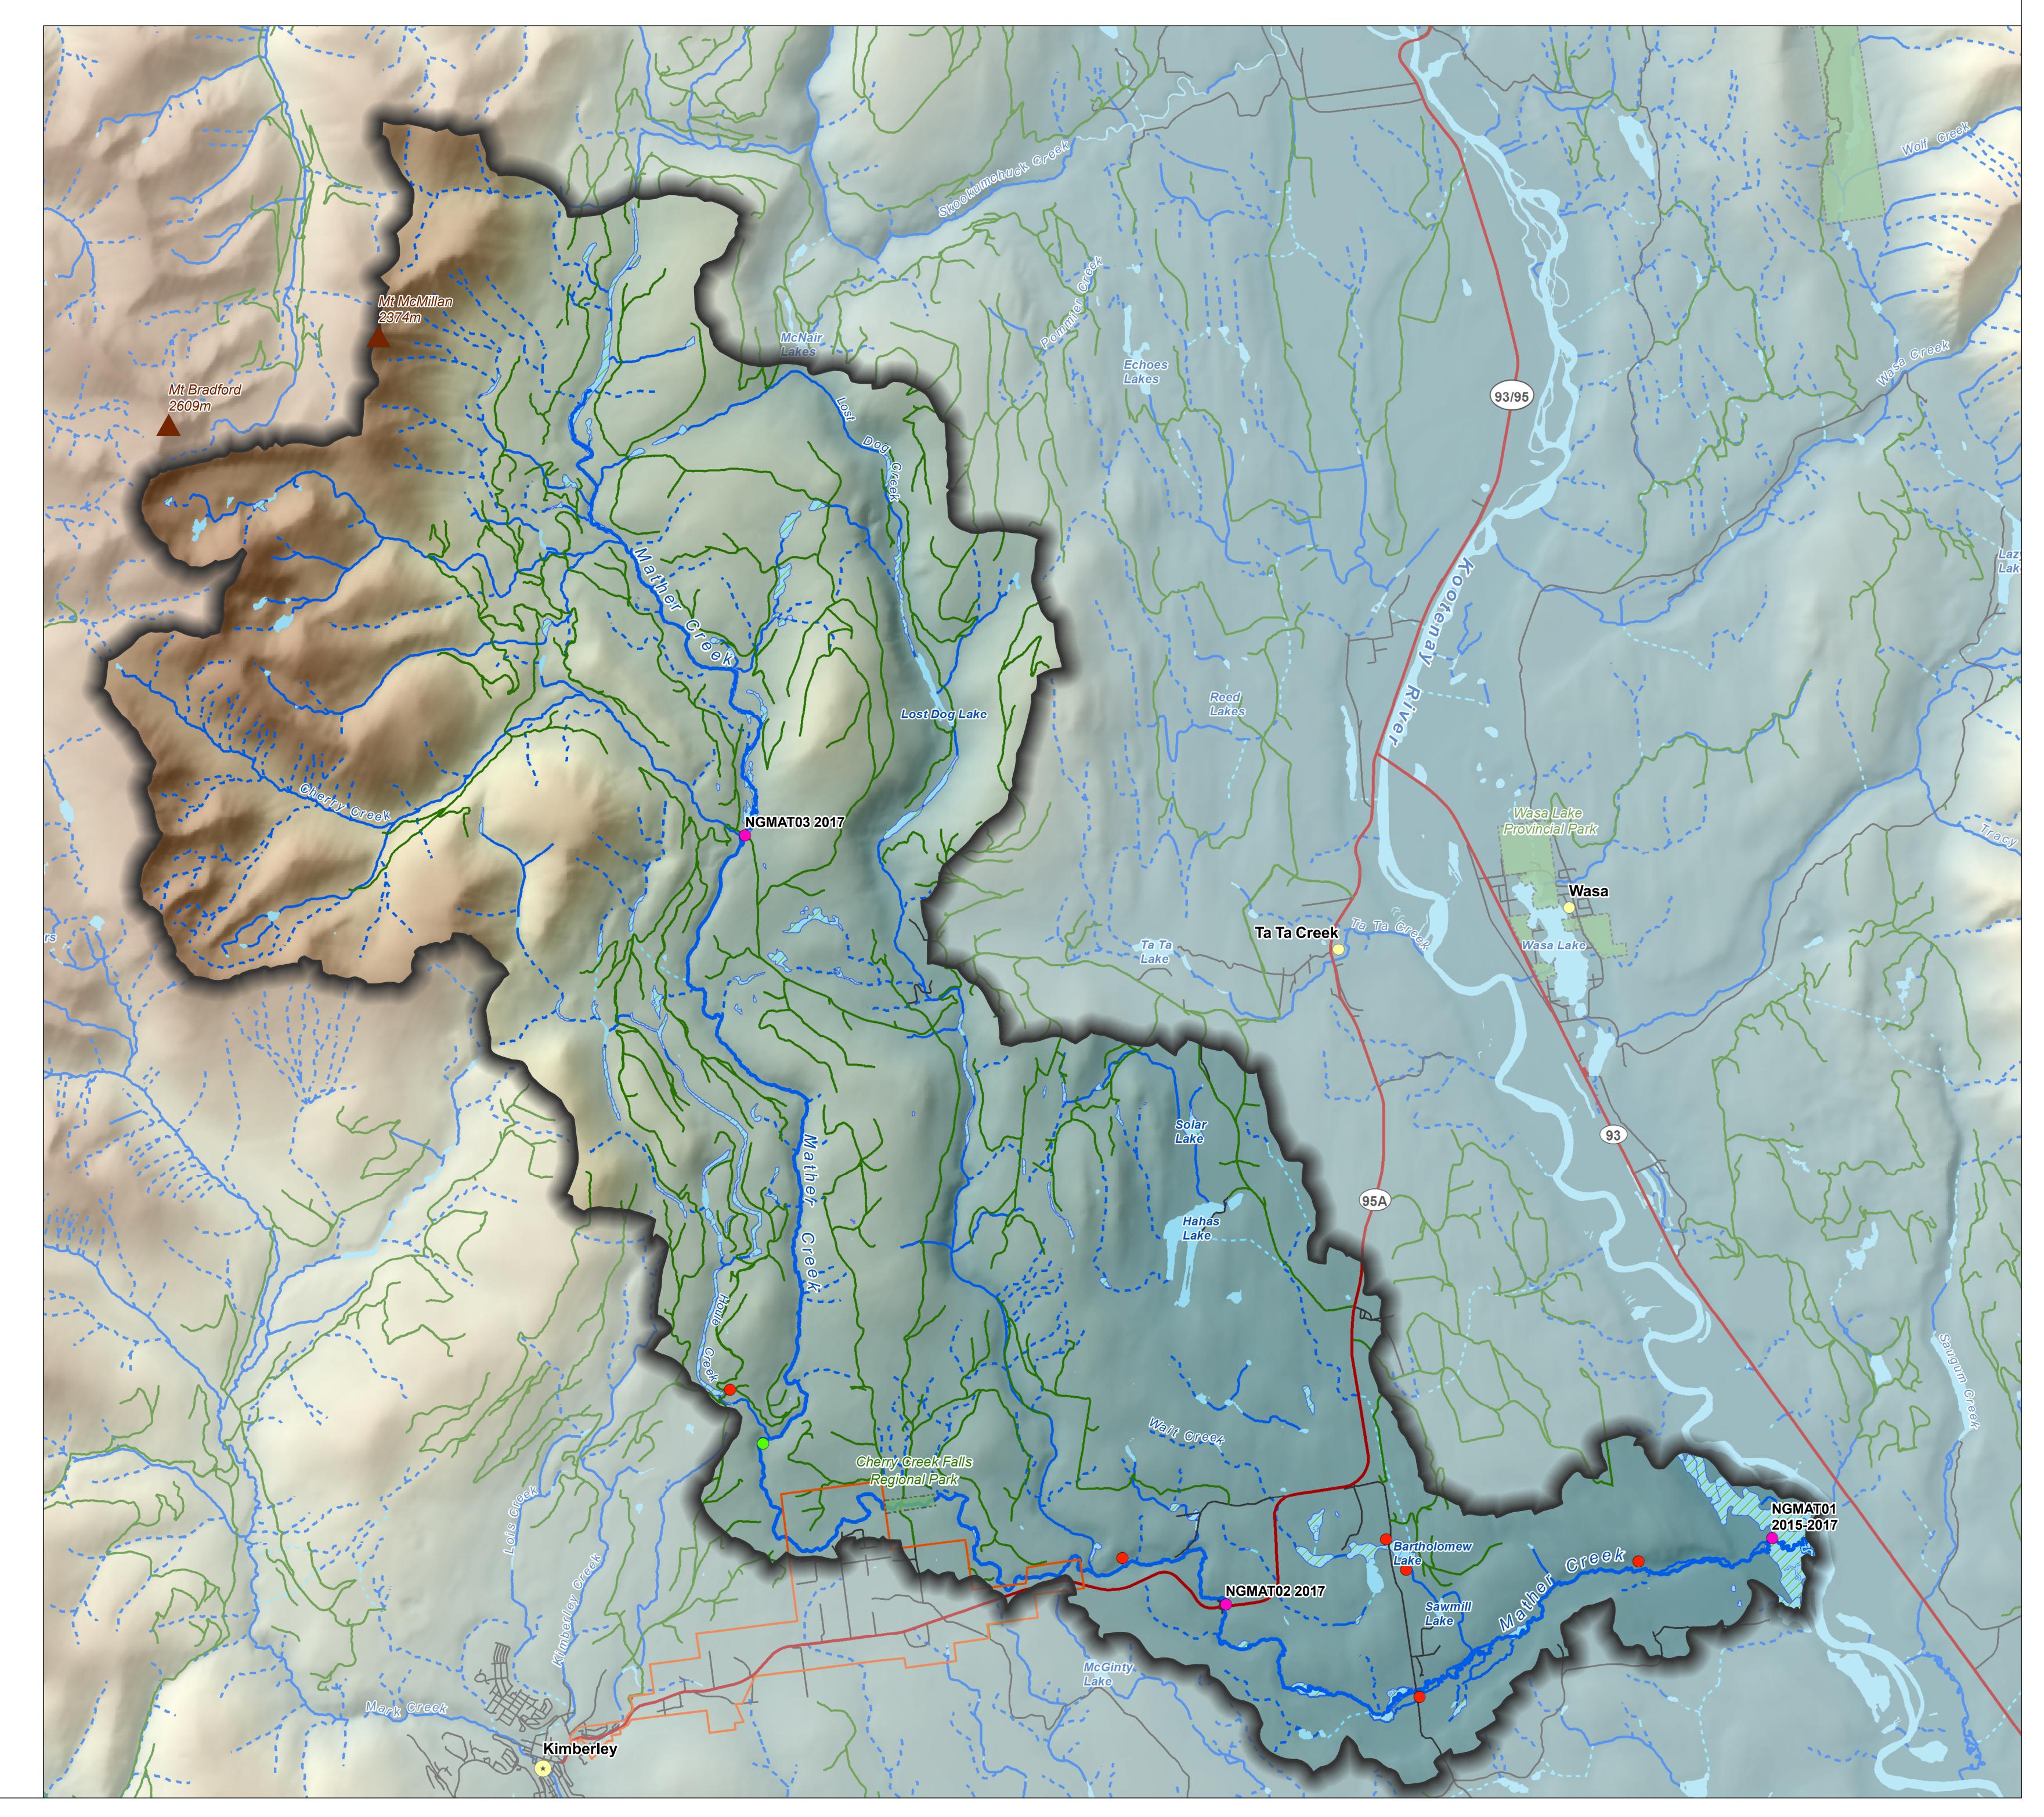

### Legend

- City
- Community/Locality
- Meadowbrook Area
- Peaks
- Parks
- **Watershed Boundary**
- Waterbodies
- Wetlands

#### Creeks

- Definite/Indefinite
- ••• Intermittent
- Inferred Flow

#### Water Monitoring Locations

Water Survey of Canada Hydrometric Stations

- Active
- Discontinued

**Water Quality Sites** 

Mainstreams/CBWQ

#### **Transportation**

- Highway
- Local/Secondary Roads
- Forest Service Roads

Elevation 2793m

754m

Prepared for Mainstreams Environmental Society with support and funding from:

Mather Creek water quality monitoring data and reports: cbwq.ca/

Data Sources:

BC Freshwater Atlas - Watersheds, Creeks
DataBC - Hydrometric Monitoring Stations, Peaks,
Forest Service Roads
'^/ater Quality - Water Mor Columbia Basin Water Quality - Water Monitoring Sites Digital Road Atlas - Transportation

# Mather Creek Watershed