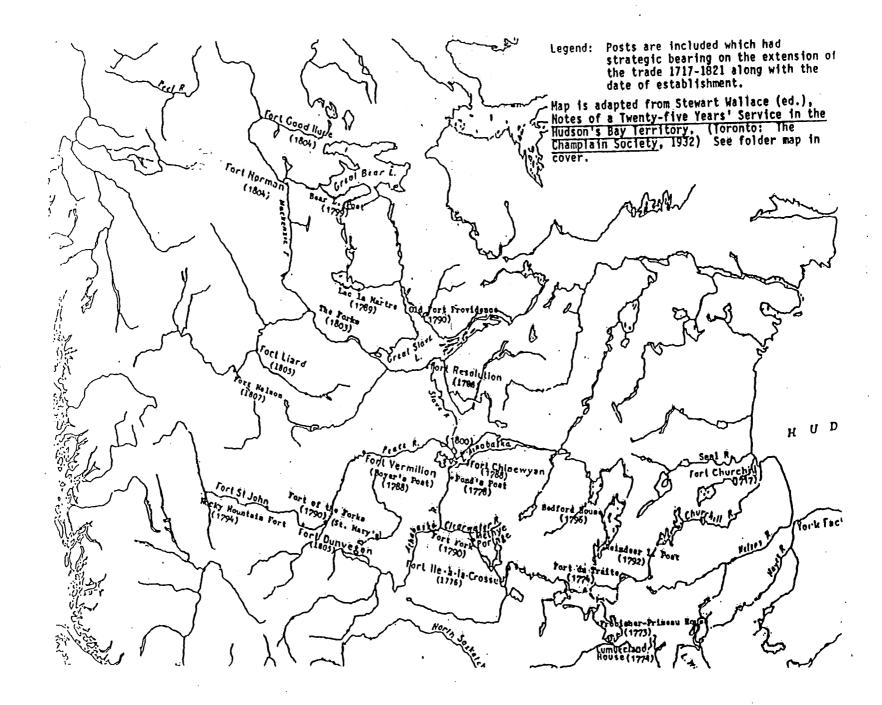

## CONTACT AND ENLIGHTENED CO-OPERATION

# A HISTORY OF THE FUR TRADE IN THE ARCTIC DRAINAGE LOWLANDS 1717-1821

A Thesis

Presented to

the Faculty of Graduate Studies

University of Manitoba

In Partial Fulfillment

of the Requirements for the Degree

Doctor of Philosophy