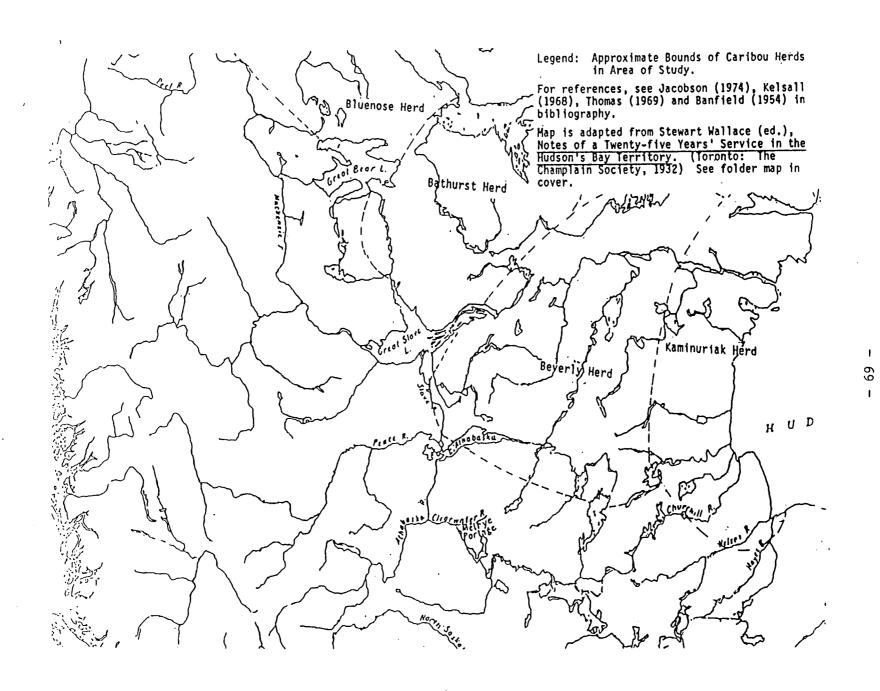

though the latter also took many woodland and barren-ground caribou. Fishing and hunting small game were always important to the Athapaskans and provided support especially in periods of scarcity when principal food supplies declined.

In the Mackenzie Basin and Arctic lowlands success in hunting and fishing depended on detailed specialized knowledge of the land and its resources. This range of ecological adaptations was achieved through familiarity with a

complex of variations in topography, season, animal habits and climate. These adaptations involved a high degree of community mobility so material culture was therefore simple and highly portable. The yearly cycle in quest of food emphasizes how dependent the location and concentration of population was upon its availability.



Map 1



## II N O T E S

1W.E.D. Halliday, "A Forest Classification for Canada," Forest Service Bulletin No. 89 (Ottawa: Canada Department of Mines and Resources, 1937), p. 13 gives a summary of the region's flora. See also Eleanor B. Leacock and Nancy O. Lurie, eds., North American Indians in Historical Perspective (New York: Random House, 1971), pp. 343-44.

<sup>2</sup>It has been variously estimated by linguists and archaeologists that the Athapaskans split fifteen hundred to two thousand years ago. A.M. Clark "Northern Athapaskan Prehistory," The Athapaskans: Strangers of the North (Ottawa: National Museum of Man, 1974), p. 18. Southern Athapaskans diverged from Northern Athapaskans less than one thousand years ago and as recent as six hundred years ago. Ibid., p. 18. See also D.W. Clark, "