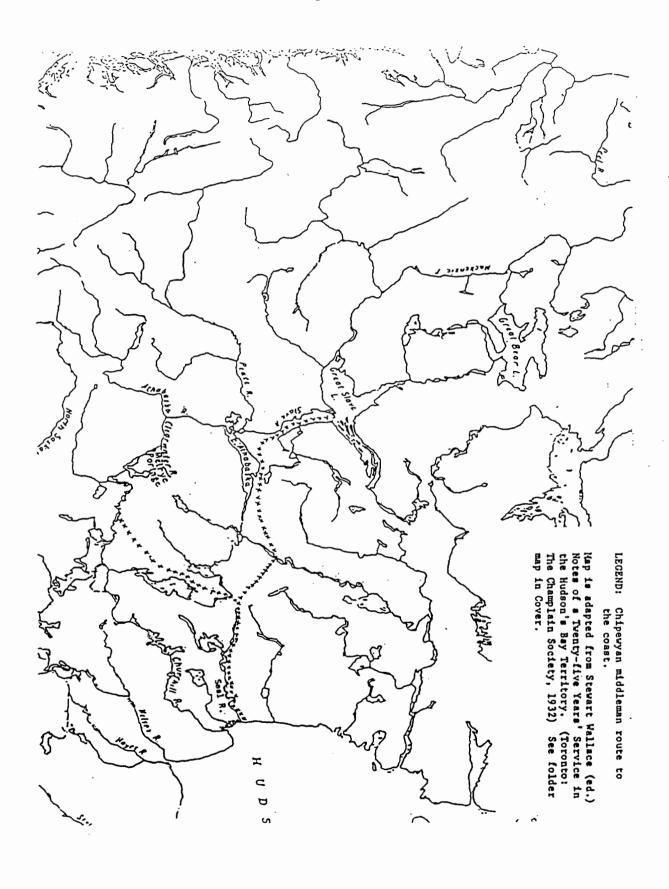

onomy, were 122 deficient in furs valued by that trade and some Chipewyans

began a movement to the south and west toward the boreal forest where beaver, martin and lynx were common. After the arrival of the Montreal based pedlars on the middle Churchill in 1770, the establishment of Cumberland House by the Hudson's Bay Company in 1774, and the smallpox epidemic of 1781-82 which obliterated the Athabasca Cree population, this movement became a migration. The Eighteenth Century Chipewyans, both trading bands and later the interior Indians had moved a considerable distance from the environment which they traditionally inhabited. 123 The move from a lifestyle in which their primary concern was following the food supply to one where the primary concern was with the fur trade had begun. 124





## III NOTES

1"Chipewyan" was a Cree word meaning "pointed skins." See Diamond Jenness, The Indians of Canada (Toronto: Univ. of Toronto Press, 1977), p. 385.

 $^2{
m One}$  summary of archaeological investigations indicates that the western end of Lake Athabasca was a transitional zone, "with influences from the plains, the boreal forest, and the north." J.G.E. Smith, "The Ecological Basis of Chipewyan Socio-territorial Organization," Proceedings: Northern Athapaskan Conference, ed., A.M. Clark, Mercury Series, Canadian Ethnology Service Paper No. 27 (Ottawa: National Museums of Canada, 1971), p. 396. J.C. Yerbury, "The Post-Contact Chipewyan: Trade Rivalries and Changing Territorial Boundaries," Ethnohistory, 23, No. 3 (Summer 1976), 251, asserts that "the area adjacent to Fort Chipe