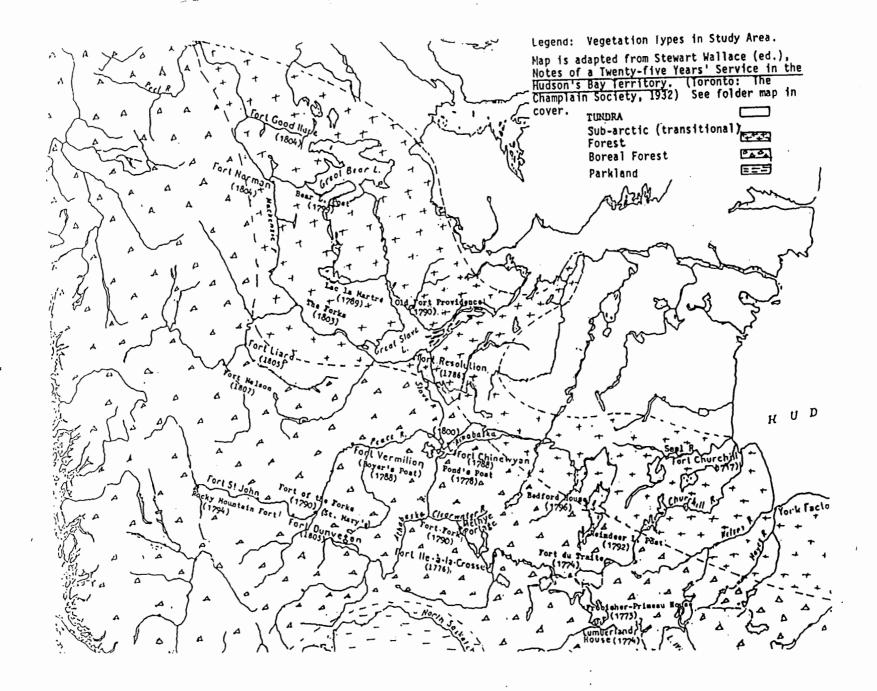

tchin, although the latter also took many woodland and barren-ground caribou. Fishing and hunting small game were always important to the Athapaskans and provided support especially in periods of scarcity when principal food supplies declined.

In the Mackenzie Basin and Arctic lowlands success in hunting and fishing depended on detailed specialized knowledge of the land and its resources. This range of ecological adaptations was achieved through familiarity with a

complex of variations in topography, season, animal habits and climate. These adaptations involved a high degree of community mobility so material culture was therefore simple and highly portable. The yearly cycle in quest of food emphasizes how dependent the location and concentration of population was upon its availability.



Map 1



## II N O T E S

1W.E.D. Halliday, "A Forest Classification for Canada," Forest Service Bulletin No. 89 (Ottawa: Canada Department of Mines and Resources, 1937), p. 13 gives a summary of the region's flora. See also Eleanor B. Leacock and Nancy O. Lurie, eds., North American Indians in Historical Perspective (New York: Random House, 1971), pp. 343-44.

<sup>2</sup>It has been variously estimated by linguists and archaeologists that the Athapaskans split fifteen hundred to two thousand years ago. A.M. Clark "Northern Athapaskan Prehistory," The Athapaskans: Strangers of the North (Ottawa: National Museum of Man, 1974), p. 18. Southern Athapaskans diverged from Northern Athapaskans less than one thousand years ago and as recent as six hundred years ago. Ibid., p. 18. See also D.W.