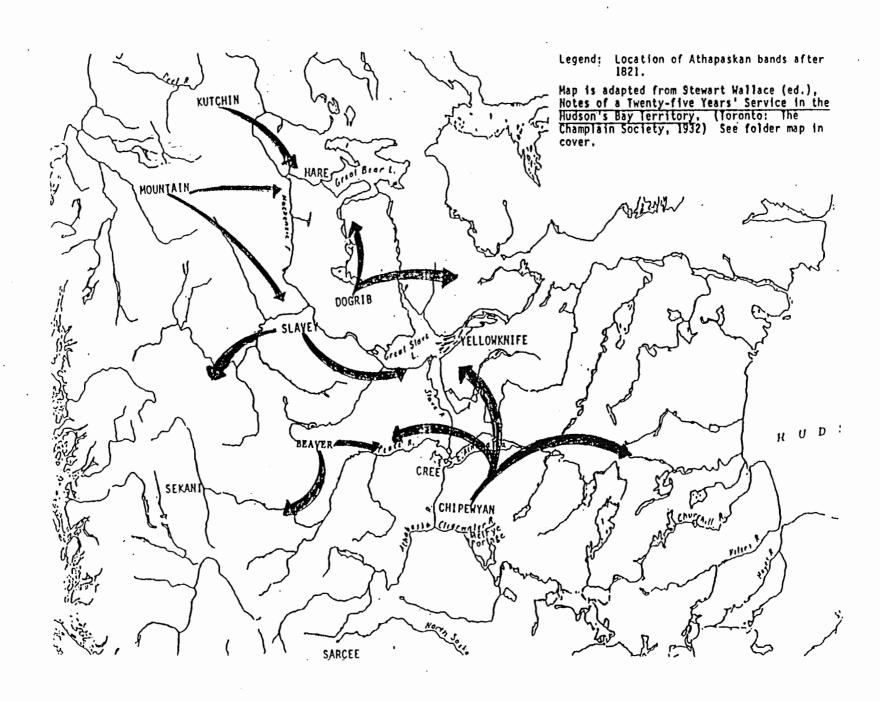

## CONTACT AND ENLIGHTENED CO-OPERATION

# A HISTORY OF THE FUR TRADE IN THE ARCTIC DRAINAGE LOWLANDS 1717-1821

A Thesis

Presented to

the Faculty of Graduate Studies

University of Manitoba

In Partial Fulfillment

of the Requirements for the Degree

Doctor of Philosophy