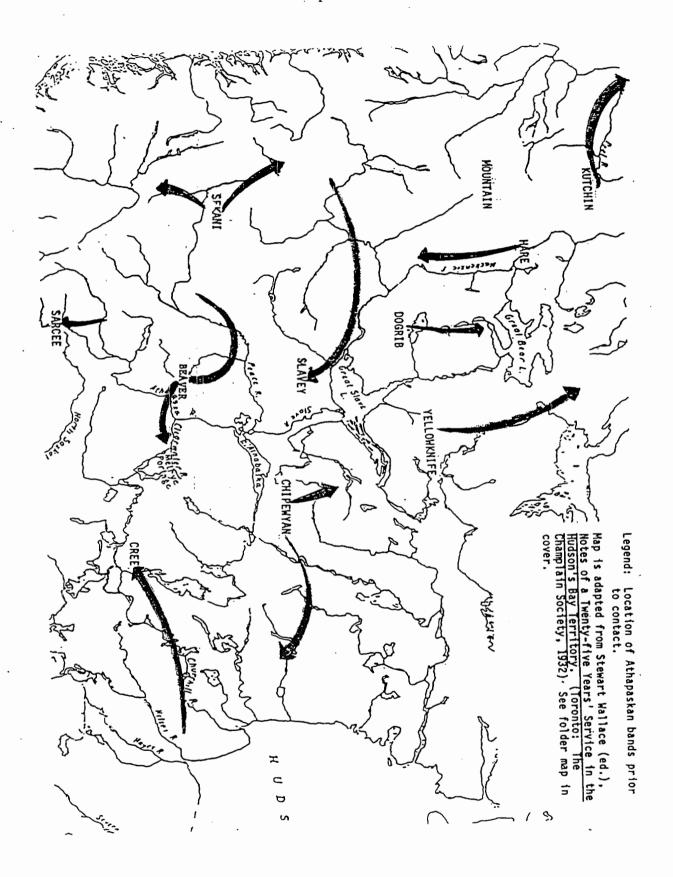

economy, were 122 deficient in furs valued by that trade and some Chipewyans

began a movement to the south and west toward the boreal forest where beaver, martin and lynx were common. After the arrival of the Montreal based pedlars on the middle Churchill in 1770, the establishment of Cumberland House by the Hudson's Bay Company in 1774, and the smallpox epidemic of 1781-82 which obliterated the Athabasca Cree population, this movement became a migration. The Eighteenth Century Chipewyans, both trading bands and later the interior Indians had moved a considerable distance from the environment which they traditionally inhabited. 123 The move from a lifestyle in which their primary concern was following the food supply to one where the primary concern was with the fur trade had begun. 124





## III NOTES

1"Chipewyan" was a Cree word meaning "pointed skins." See Diamond Jenness, The Indians of Canada (Toronto: Univ. of Toronto Press, 1977), p. 385.

 $^2{
m One}$  summary of archaeological investigations indicates that the western end of Lake Athabasca was a transitional zone, "with influences from the plains, the boreal forest, and the north." J.G.E. Smith, "The Ecological Basis of Chipewyan Socio-territorial Organization," Proceedings: Northern Athapaskan Conference, ed., A.M. Clark, Mercury Series, Canadian Ethnology Service Paper No. 27 (Ottawa: National Museums of Canada, 1971), p. 396. J.C. Yerbury, "The Post-Contact Chipewyan: Trade Rivalries and Changing Territorial Boundaries," Ethnohistory, 23, No. 3 (Summer 1976), 251, asserts that "the area adjacent to Fort Chi